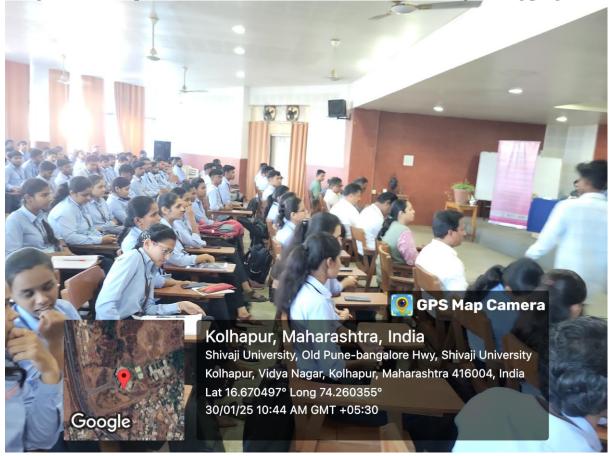

#### **\*** Organizing Institutions:

The workshop was jointly organized by the Electronics & Telecommunication engineering program of Department of Technology, in collaboration with SUKRDF (Shivaji University, Research and Development foundation) and SCIIL (Shivaji University center for incubation, innovation and linkages. Total 176 students from Electronics and Telecommunication Engineering program appeared for this workshop. At the end of the day a 3D printed object was created.

#### Photographs

Figure 1- Inauguration session and welcome of all

Figure 2- Introductory speech by Dr. S. B. Chavan

Figure 3- Felicitation of Prof. Dr. S. D. Delekar, Director of IISCL

Figure 4- Participants of Electronics and Telecommunication Engineering program