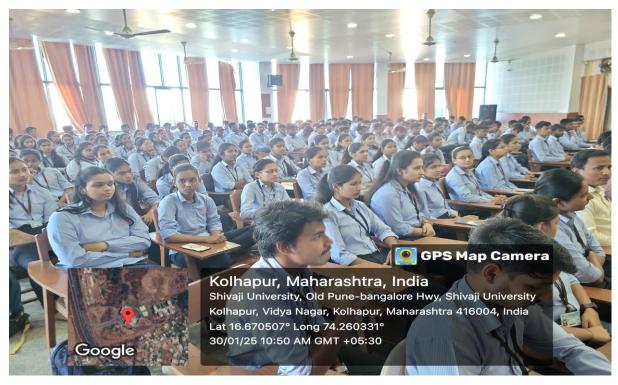

#### Photographs

Figure 1- Inauguration session and welcome of all

Figure 2- Introductory speech by Dr. S. B. Chavan

Figure 3- Felicitation of Prof. Dr. S. D. Delekar, Director of IISCL

Figure 4- Participants of Electronics and Telecommunication Engineering program

#### **\*** Organizing Institutions:

The workshop was jointly organized by the Electronics & Telecommunication engineering program of Department of Technology, in collaboration with SUKRDF (Shivaji University, Research and Development foundation) and SCIIL (Shivaji University center for incubation, innovation and linkages. Total 176 students from Electronics and Telecommunication Engineering program appeared for this workshop. At the end of the day a 3D printed object was created.