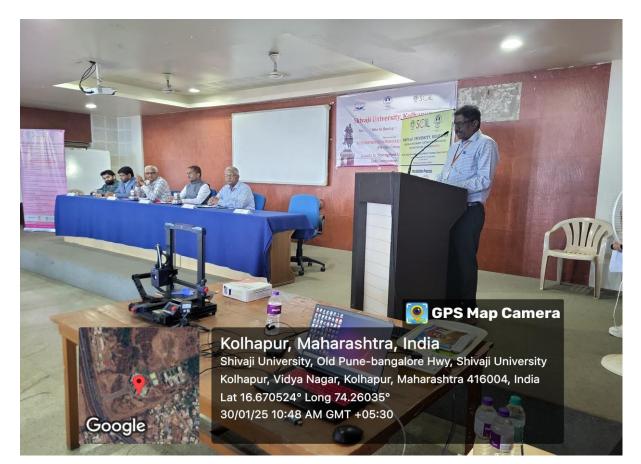

-Holistic development

**Dr. A.B. Kolekar,** I/c Director, Department of Technology at Shivaji University welcomed all guest , participants and resource persons.

**Dr. S.B. Chavan**, Program Head of the Electronics and Telecommunication Engineering Department of Department of Technology at Shivaji University delivered introductory speech of the workshop and described the objective of the workshop.

**Prof. Dr. P. D. Raut** explained the role of SUKRDF and its significance in providing help to promote the incubation services to incubetee.

**Prof. Dr. S. D. Delekar**, Director of SCIIL, explained the technological evolution in the field of 3D printing technology. He highlighted its importance in the technological development.