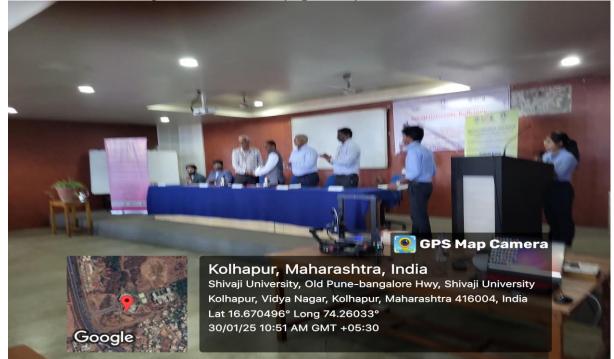

#### Photographs

Figure 1- Inauguration session and welcome of all

Figure 2- Introductory speech by Dr. S. B. Chavan

Figure 3- Felicitation of Prof. Dr. S. D. Delekar, Director of IISCL

Figure 4- Participants of Electronics and Telecommunication Engineering program