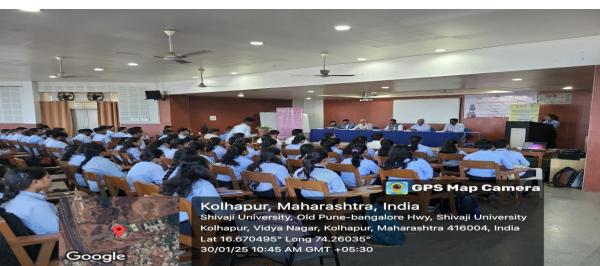

#### Photographs

Figure 1- Inauguration session and welcome of all

Figure 2- Introductory speech by Dr. S. B. Chavan

Figure 3- Felicitation of Prof. Dr. S. D. Delekar, Director of IISCL

Figure 4- Participants of Electronics and Telecommunication Engineering program

| Participant details:       | The program was open to students and faculty members.          |
|----------------------------|----------------------------------------------------------------|
| A. Students:               | Total: 176                                                     |
| B. Faculty:                | Total: 08                                                      |
| Photographs:               | Attached at the end of the report                              |
| Media coverage:            | -                                                              |
| Feedback received from the | Participants expressed that they can handle the 3D print       |
| guests/participants        | software and 3D printer. They realized that the printer can be |
|                            | made for creating the prototypes.                              |